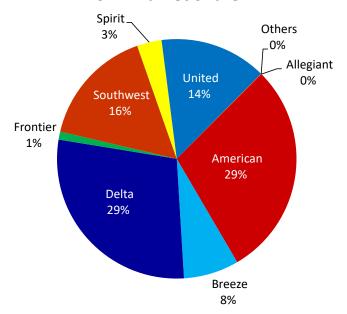

# **2024 Market Share**

# **Airline Totals**

| Airline   | Oct. 2024 | Oct. 2023 | Change | YTD 2024  | YTD 2023  | Change |
|-----------|-----------|-----------|--------|-----------|-----------|--------|
| Allegiant | -         | 1,810     | -100%  | 58,502    | 66,178    | -11.6% |
| American  | 118,685   | 111,315   | 6.6%   | 1,205,232 | 1,121,291 | 7.5%   |
| Breeze    | 30,457    | 17,468    | 74.4%  | 289,886   | 212,511   | 36.4%  |
| Delta     | 116,488   | 104,049   | 12%    | 1,008,448 | 997,949   | 1.1%   |
| Frontier  | 4,417     | 8,750     | -49.5% | 52,097    | 74,067    | -29.7% |
| Southwest | 65,266    | 75,282    | -13.3% | 654,246   | 604,706   | 8.2%   |
| Spirit    | 13,588    | 16,244    | -16.4% | 210,315   | 124,396   | 69.1%  |
| United    | 58,982    | 67,635    | -12.8% | 605,863   | 548,346   | 3.7%   |