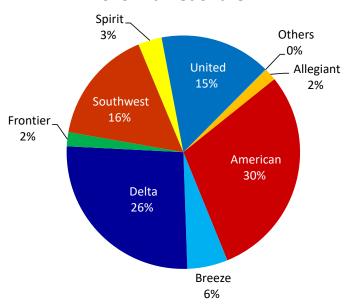

# **2024 Market Share**

# **Airline Totals**

| Airline   | Oct. 2024 | Oct. 2023 | Change | YTD 2024  | YTD 2023  | Change |
|-----------|-----------|-----------|--------|-----------|-----------|--------|
| Allegiant | -         | 1,810     | -100%  | 58,502    | 66,178    | -11.6% |
| American  | 118,685   | 111,315   | 6.6%   | 1,205,232 | 1,121,291 | 7.5%   |
| Breeze    | 30,457    | 17,468    | 74.4%  | 289,886   | 212,511   | 36.4%  |
| Delta     | 116,488   | 104,049   | 12%    | 1,008,448 | 997,949   | 1.1%   |
| Frontier  | 4,417     | 8,750     | -49.5% | 52,097    | 74,067    | -29.7% |
| Southwest | 65,266    | 75,282    | -13.3% | 654,246   | 604,706   | 8.2%   |
| Spirit    | 13,588    | 16,244    | -16.4% | 210,315   | 124,396   | 69.1%  |
| United    | 58,982    | 67,635    | -12.8% | 605,863   | 548,346   | 3.7%   |