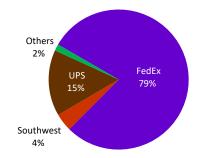

### Year to Date 2024 Market Share

#### Year to Date Data

|           |          |            | 2024       |            |            | 2023       |            | Change      |         |
|-----------|----------|------------|------------|------------|------------|------------|------------|-------------|---------|
| Carrier   |          | Enplaned   | Deplaned   | Total      | Enplaned   | Deplaned   | Total      | Pounds      | Percent |
| American  | <u>.</u> | 81,912     | 177,709    | 259,621    | 66,552     | 108,254    | 174,806    | 84,815      | 48.5%   |
| Delta     |          | 76,988     | 156,344    | 233,332    | 85,310     | 169,901    | 255,211    | (21,879)    | -8.6%   |
| FedEx     |          | 11,390,191 | 19,347,297 | 30,737,488 | 15,396,441 | 25,037,443 | 40,433,884 | (9,696,396) | -24.0%  |
| Southwest |          | 1,155,829  | 439,187    | 1,595,016  | 821,000    | 384,025    | 1,205,025  | 389,991     | 32.4%   |
| United    |          | 9,436      | 80,207     | 89,643     | 19,605     | 66,121     | 85,726     | 3,917       | 4.6%    |
| UPS       |          | 2,093,689  | 3,833,805  | 5,927,494  | 2,154,767  | 3,680,604  | 5,835,371  | 92,123      | 1.6%    |
| То        | otal     | 14,808,045 | 24,034,549 | 38,842,594 | 18,543,675 | 29,446,348 | 47,990,023 | (9,147,429) | -19.1%  |