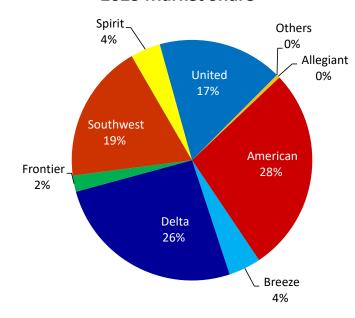

# 2023 Market Share

Passenger Activity Report October 2024

# **Airline Totals**

| Airline   | Oct. 2024 | Oct. 2023 | Change | YTD 2024  | YTD 2023  | Change |
|-----------|-----------|-----------|--------|-----------|-----------|--------|
| Allegiant | -         | 1,810     | -100%  | 58,502    | 66,178    | -11.6% |
| American  | 118,685   | 111,315   | 6.6%   | 1,205,232 | 1,121,291 | 7.5%   |
| Breeze    | 30,457    | 17,468    | 74.4%  | 289,886   | 212,511   | 36.4%  |
| Delta     | 116,488   | 104,049   | 12%    | 1,008,448 | 997,949   | 1.1%   |
| Frontier  | 4,417     | 8,750     | -49.5% | 52,097    | 74,067    | -29.7% |
| Southwest | 65,266    | 75,282    | -13.3% | 654,246   | 604,706   | 8.2%   |
| Spirit    | 13,588    | 16,244    | -16.4% | 210,315   | 124,396   | 69.1%  |
| United    | 58,982    | 67,635    | -12.8% | 605,863   | 548,346   | 3.7%   |