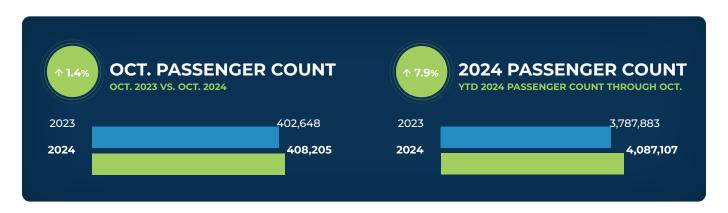

# October passenger volume up 1.4%, year to date up 7.9%

Airport exceeds 400,000 passengers for sixth consecutive month

### **Monthly Data**

|           |            | 2024     |         |          | 2023     |         | Change     |         |  |
|-----------|------------|----------|---------|----------|----------|---------|------------|---------|--|
| Airline   | Enplaned   | Deplaned | Total   | Enplaned | Deplaned | Total   | Passengers | Percent |  |
| Allegiant |            | -        | -       | 873      | 937      | 1,810   | (1,810)    | -100.0% |  |
| American  | 58,335     | 60,350   | 118,685 | 55,425   | 55,890   | 111,315 | 7,370      | 6.6%    |  |
| Breeze    | 15,376     | 15,081   | 30,457  | 8,684    | 8,784    | 17,468  | 12,989     | 74.4%   |  |
| Delta     | 58,007     | 58,481   | 116,488 | 51,898   | 52,151   | 104,049 | 12,439     | 12.0%   |  |
| Frontier  | 2,044      | 2,373    | 4,417   | 4,437    | 4,313    | 8,750   | (4,333)    | -49.5%  |  |
| Southwest | 32,551     | 32,715   | 65,266  | 37,901   | 37,381   | 75,282  | (10,016)   | -13.3%  |  |
| Spirit    | 6,960      | 6,628    | 13,588  | 8,359    | 7,885    | 16,244  | (2,656)    | -16.4%  |  |
| United    | 29,499     | 29,483   | 58,982  | 33,514   | 34,121   | 67,635  | (8,653)    | -12.8%  |  |
| Others    | 162        | 160      | 322     | 95       |          | 95      | 227        | 238.9%  |  |
| Tota      | al 202,934 | 205,271  | 408,205 | 201,186  | 201,462  | 402,648 | 5,557      | 1.4%    |  |

#### Year to Date Data

|           |           | 2024      |           |           | 2023      | Change    |            |         |
|-----------|-----------|-----------|-----------|-----------|-----------|-----------|------------|---------|
| Airline   | Enplaned  | Deplaned  | Total     | Enplaned  | Deplaned  | Total     | Passengers | Percent |
| Allegiant | 29,253    | 29,249    | 58,502    | 33,282    | 32,896    | 66,178    | (7,676)    | -11.6%  |
| American  | 598,598   | 606,634   | 1,205,232 | 556,454   | 564,837   | 1,121,291 | 83,941     | 7.5%    |
| Breeze    | 145,039   | 144,847   | 289,886   | 106,704   | 105,807   | 212,511   | 77,375     | 36.4%   |
| Delta     | 505,031   | 503,417   | 1,008,448 | 500,590   | 497,359   | 997,949   | 10,499     | 1.1%    |
| Frontier  | 24,287    | 27,810    | 52,097    | 35,284    | 38,783    | 74,067    | (21,970)   | -29.7%  |
| Southwest | 325,771   | 328,475   | 654,246   | 301,064   | 303,642   | 604,706   | 49,540     | 8.2%    |
| Spirit    | 104,318   | 105,997   | 210,315   | 63,949    | 60,447    | 124,396   | 85,919     | 69.1%   |
| United    | 303,542   | 302,321   | 605,863   | 290,088   | 294,258   | 584,346   | 21,517     | 3.7%    |
| Others    | 1,266     | 1,252     | 2,518     | 1,274     | 1,165     | 2,439     | 79         | 3.2%    |
| Total     | 2,037,105 | 2,050,002 | 4,087,107 | 1,888,689 | 1,899,194 | 3,787,883 | 299,224    | 7.9%    |