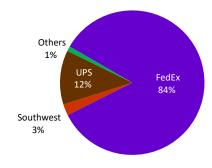

### Year to Date 2023 Market Share

Scheduled Landings Report October 2024

#### Year to Date Data

|           |          |            | 2024       |            |            | 2023       |            | Change      |         |
|-----------|----------|------------|------------|------------|------------|------------|------------|-------------|---------|
| Carrier   |          | Enplaned   | Deplaned   | Total      | Enplaned   | Deplaned   | Total      | Pounds      | Percent |
| American  | <u>.</u> | 81,912     | 177,709    | 259,621    | 66,552     | 108,254    | 174,806    | 84,815      | 48.5%   |
| Delta     |          | 76,988     | 156,344    | 233,332    | 85,310     | 169,901    | 255,211    | (21,879)    | -8.6%   |
| FedEx     |          | 11,390,191 | 19,347,297 | 30,737,488 | 15,396,441 | 25,037,443 | 40,433,884 | (9,696,396) | -24.0%  |
| Southwest |          | 1,155,829  | 439,187    | 1,595,016  | 821,000    | 384,025    | 1,205,025  | 389,991     | 32.4%   |
| United    |          | 9,436      | 80,207     | 89,643     | 19,605     | 66,121     | 85,726     | 3,917       | 4.6%    |
| UPS       |          | 2,093,689  | 3,833,805  | 5,927,494  | 2,154,767  | 3,680,604  | 5,835,371  | 92,123      | 1.6%    |
| То        | otal     | 14,808,045 | 24,034,549 | 38,842,594 | 18,543,675 | 29,446,348 | 47,990,023 | (9,147,429) | -19.1%  |