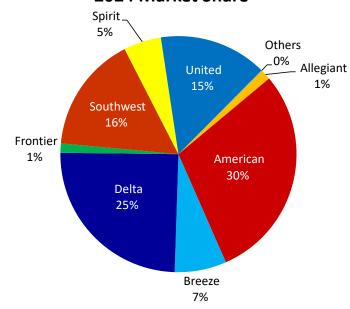

# **2024 Market Share**

#### Year to Date Data

|           |           | 2024      |           |           | 2023      | Change    |            |         |
|-----------|-----------|-----------|-----------|-----------|-----------|-----------|------------|---------|
| Airline   | Enplaned  | Deplaned  | Total     | Enplaned  | Deplaned  | Total     | Passengers | Percent |
| Allegiant | 29,253    | 29,249    | 58,502    | 33,282    | 32,896    | 66,178    | (7,676)    | -11.6%  |
| American  | 598,598   | 606,634   | 1,205,232 | 556,454   | 564,837   | 1,121,291 | 83,941     | 7.5%    |
| Breeze    | 145,039   | 144,847   | 289,886   | 106,704   | 105,807   | 212,511   | 77,375     | 36.4%   |
| Delta     | 505,031   | 503,417   | 1,008,448 | 500,590   | 497,359   | 997,949   | 10,499     | 1.1%    |
| Frontier  | 24,287    | 27,810    | 52,097    | 35,284    | 38,783    | 74,067    | (21,970)   | -29.7%  |
| Southwest | 325,771   | 328,475   | 654,246   | 301,064   | 303,642   | 604,706   | 49,540     | 8.2%    |
| Spirit    | 104,318   | 105,997   | 210,315   | 63,949    | 60,447    | 124,396   | 85,919     | 69.1%   |
| United    | 303,542   | 302,321   | 605,863   | 290,088   | 294,258   | 584,346   | 21,517     | 3.7%    |
| Others    | 1,266     | 1,252     | 2,518     | 1,274     | 1,165     | 2,439     | 79         | 3.2%    |
| Total     | 2,037,105 | 2,050,002 | 4,087,107 | 1,888,689 | 1,899,194 | 3,787,883 | 299,224    | 7.9%    |