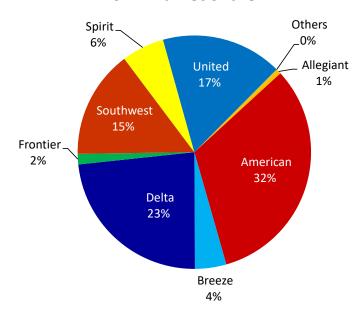

## **2025 Market Share**

# **Airline Totals**

| Airline   | Jan. 2025 | Jan. 2024 | Change |  |  |
|-----------|-----------|-----------|--------|--|--|
| Allegiant | -         | 2,099     | -100%  |  |  |
| American  | 97,919    | 98,286    | -0.4%  |  |  |
| Breeze    | 20,902    | 13,165    | 58.8%  |  |  |
| Delta     | 77,071    | 71,005    | 8.5%   |  |  |
| Frontier  | 2,966     | 4,432     | -33.1% |  |  |
| Southwest | 44,597    | 45,460    | -1.9%  |  |  |
| Spirit    | 13,179    | 17,930    | -26.5% |  |  |
| United    | 51,423    | 50,913    | 1.0%   |  |  |