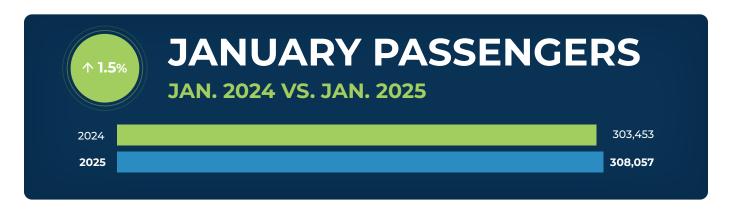

# **ORF starts 2025 with strongest January activity on record**

Volume up 1.5% vs 2024 with more than 300,000 passengers served

### **Monthly Data**

|           | 2025 2024  |          |         |          |          | Change  |            |         |
|-----------|------------|----------|---------|----------|----------|---------|------------|---------|
| Airline   | Enplaned   | Deplaned | Total   | Enplaned | Deplaned | Total   | Passengers | Percent |
| Allegiant |            | =        | -       | 918      | 1,181    | 2,099   | (2,099)    | -100.0% |
| American  | 47,729     | 50,190   | 97,919  | 48,564   | 49,722   | 98,286  | (367)      | -0.4%   |
| Breeze    | 10,316     | 10,586   | 20,902  | 6,390    | 6,775    | 13,165  | 7,737      | 58.8%   |
| Delta     | 38,351     | 38,720   | 77,071  | 35,358   | 35,647   | 71,005  | 6,066      | 8.5%    |
| Frontier  | 1,227      | 1,739    | 2,966   | 1,845    | 2,587    | 4,432   | (1,466)    | -33.1%  |
| Southwest | 21,268     | 23,329   | 44,597  | 22,263   | 23,197   | 45,460  | (863)      | -1.9%   |
| Spirit    | 6,340      | 6,839    | 13,179  | 8,776    | 9,154    | 17,930  | (4,751)    | -26.5%  |
| United    | 25,994     | 25,429   | 51,423  | 25,581   | 25,332   | 50,913  | 510        | 1.0%    |
| Others    | -          | -        | -       | 81       | 82       | 163     | (163)      | -100.0% |
| Tota      | al 151,225 | 156,832  | 308,057 | 149,776  | 153,677  | 303,453 | 4,604      | 1.5%    |