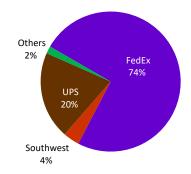

### Year to Date 2025 Market Share

### **Monthly Data**

|           |           | 2025      |           | 2024      |           |           | Change    |         |
|-----------|-----------|-----------|-----------|-----------|-----------|-----------|-----------|---------|
| Carrier   | Enplaned  | Deplaned  | Total     | Enplaned  | Deplaned  | Total     | Pounds    | Percent |
| American  | 3,688     | 18,823    | 22,511    | 7,222     | 21,268    | 28,490    | (5,979)   | -21.0%  |
| Delta     | 5,688     | 16,083    | 21,771    | 10,377    | 12,870    | 23,247    | (1,476)   | -6.3%   |
| FedEx     | 1,052,434 | 1,102,650 | 2,155,084 | 904,664   | 1,626,294 | 2,530,958 | (375,874) | -14.9%  |
| Southwest | 72,481    | 36,910    | 109,391   | 79,521    | 37,593    | 117,114   | (7,723)   | -6.6%   |
| United    | 334       | 4,722     | 5,056     | 2,112     | 7,513     | 9,625     | (4,569)   | -47.5%  |
| UPS       | 217,473   | 368,296   | 585,769   | 217,674   | 366,089   | 583,763   | 2,006     | 0.3%    |
| Total     | 1,352,098 | 1,547,484 | 2,899,582 | 1,221,570 | 2,071,627 | 3,293,197 | (393,615) | -12.0%  |