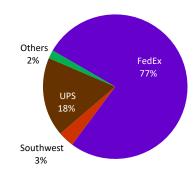

### **Year to Date 2024 Market Share**

Scheduled Landings Report January 2025

### **Monthly Data**

|           |           | 2025      |           | 2024      |           |           | Change    |         |
|-----------|-----------|-----------|-----------|-----------|-----------|-----------|-----------|---------|
| Carrier   | Enplaned  | Deplaned  | Total     | Enplaned  | Deplaned  | Total     | Pounds    | Percent |
| American  | 3,688     | 18,823    | 22,511    | 7,222     | 21,268    | 28,490    | (5,979)   | -21.0%  |
| Delta     | 5,688     | 16,083    | 21,771    | 10,377    | 12,870    | 23,247    | (1,476)   | -6.3%   |
| FedEx     | 1,052,434 | 1,102,650 | 2,155,084 | 904,664   | 1,626,294 | 2,530,958 | (375,874) | -14.9%  |
| Southwest | 72,481    | 36,910    | 109,391   | 79,521    | 37,593    | 117,114   | (7,723)   | -6.6%   |
| United    | 334       | 4,722     | 5,056     | 2,112     | 7,513     | 9,625     | (4,569)   | -47.5%  |
| UPS       | 217,473   | 368,296   | 585,769   | 217,674   | 366,089   | 583,763   | 2,006     | 0.3%    |
| Total     | 1,352,098 | 1,547,484 | 2,899,582 | 1,221,570 | 2,071,627 | 3,293,197 | (393,615) | -12.0%  |