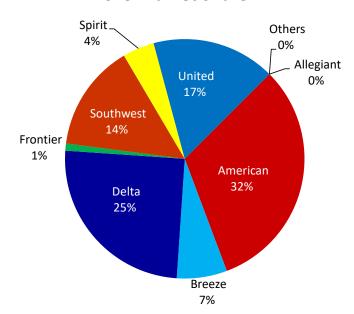

## **2025 Market Share**

# **Airline Totals**

| Airline   | Jan. 2025 | Jan. 2024 | Change |  |  |
|-----------|-----------|-----------|--------|--|--|
| Allegiant | -         | 2,099     | -100%  |  |  |
| American  | 97,919    | 98,286    | -0.4%  |  |  |
| Breeze    | 20,902    | 13,165    | 58.8%  |  |  |
| Delta     | 77,071    | 71,005    | 8.5%   |  |  |
| Frontier  | 2,966     | 4,432     | -33.1% |  |  |
| Southwest | 44,597    | 45,460    | -1.9%  |  |  |
| Spirit    | 13,179    | 17,930    | -26.5% |  |  |
| United    | 51,423    | 50,913    | 1.0%   |  |  |