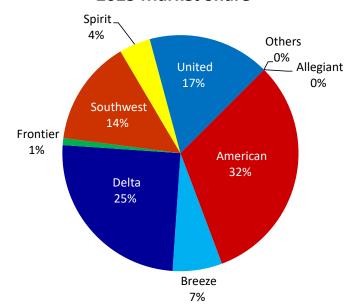

### Year to Date 2025 Market Share

### **Year to Date 2024 Market Share**

Scheduled Landings Report January 2025