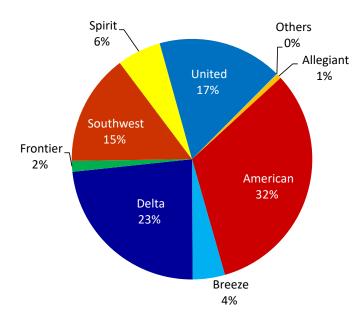

## 2024 Market Share

Passenger Activity Report January 2025

# **Airline Totals**

| Airline   | Jan. 2025 | Jan. 2024 | Change |  |  |
|-----------|-----------|-----------|--------|--|--|
| Allegiant | -         | 2,099     | -100%  |  |  |
| American  | 97,919    | 98,286    | -0.4%  |  |  |
| Breeze    | 20,902    | 13,165    | 58.8%  |  |  |
| Delta     | 77,071    | 71,005    | 8.5%   |  |  |
| Frontier  | 2,966     | 4,432     | -33.1% |  |  |
| Southwest | 44,597    | 45,460    | -1.9%  |  |  |
| Spirit    | 13,179    | 17,930    | -26.5% |  |  |
| United    | 51,423    | 50,913    | 1.0%   |  |  |